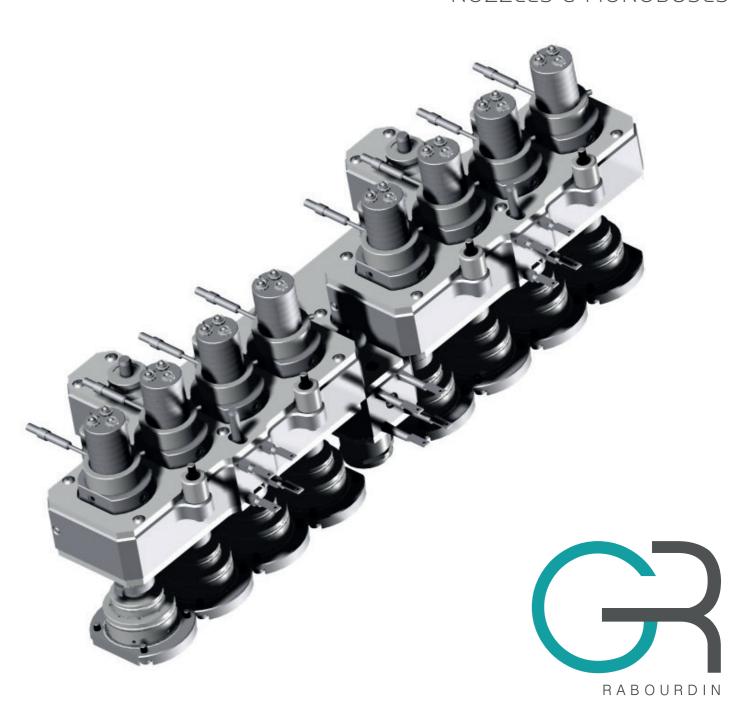

# INJECTION SYSTEMS

HOT BLOCKS, COLD BLOCKS, NOZZLES & MONOBUSES

RABOURDIN, a French pioneer in the manufacture of elements for the mould industry, has been positioning itself since 2012 on the market for hot and cold runner systems. since 2012 on the market of hot and cold runner systems.

#### **TECHNOLOGY**

The regulated channel systems are built into the upper part of the mould, including the resin distribution channels and the nozzles feeding each mould cavity. The whole system is regulated by appropriate water circuits.