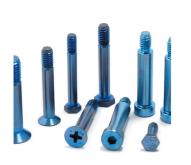

#### **SCREW**

Shoulder bolt, shoulder bolt Dynacron, candle, spring plunger, headless screw, cylindrical head screw...