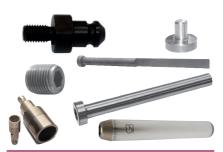

#### **SCREW**

Shoulder bolt, shoulder bolt Dynacron, candle, spring plunger, headless screw, cylindrical head screw...

#### LOCATING

Locating ring, locating sleeve, dowel pin, centering plug, unit centering...

#### **INJECTION**

Sprue bushing, polishing stone, stripper, temperature controller...