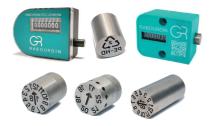

41 01 Fax.: + 33(0)1 64 76 41 02 Mail: sales@rabourdin.fr



# PRODUCT RANGE **RABOURDIN**



The **RABOURDIN standard offer** is a wide range of components from 14 product families.

In order to accompany you in your purchases, RABOURDIN provides: an online shop with new functionalities, a 3D library, detailed catalogues and technical guides and delivery within 24 hours with no minimum charge.





#### More than 40,000 references



#### LOCATING

Locating ring, locating sleeve, dowel pin, centering plug, unit centering...



#### GUIDING

Ball guiding, smooth guiding, support pillar, demountable block...



#### **EJECTING**

Accessorles, ejector pin, ejection device, air valve, slide device...



#### **INJECTION**

Sprue bushing, polishing stone, stripper, temperature controller...



#### **TRACEABILITY**

Cycle counter, date stamp...



#### 

Coupling, cartridge heater, o-ring, extended socket, mcool-bridge, coiled nozzle heater, staubli, connectors, insulating plates...







#### **SCREW**

Shoulder bolt, shoulder bolt Dynacron, candle, spring plunger, headless screw, cylindrical head screw...



# S S

#### SPRINGS

Guide bolt, spring adjustement screws, urethane spring, gas spring, rectangular wire die spring, spacer, disc spring...





#### CYLINDERS

Block cylinder, cooled block cylinder, cartridge cylinder, cooled cartridge cylinder, large stroke cylinder, sensor, accessories...

CUMSA





Articulate rings, lifting pins, fixed rings...





**PUNCH DIE** 

Cylindrical head punch,

cylindrical head punch, cylindrical conical head punch, conical head punch