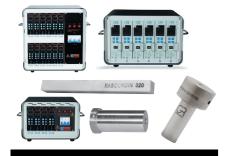

e Gutenberg, BP 50 - Bussy-Saint-Georges 77607 MARNE-LA-VALLÉE Cedex 3 Tél.: + 33(0)1 64 76 41 01 Fax.: + 33(0)1 64 76 41 02 Mail: sales@rabourdin.fr



# PRODUCT RANGE **RABOURDIN**



The **RABOURDIN standard offer** is a wide range of components from 14 product families.

In order to accompany you in your purchases, RABOURDIN provides: an online shop with new functionalities, a 3D library, detailed catalogues and technical guides and delivery within 24 hours with no minimum charge.





#### More than 40,000 references



#### LOCATING

Locating ring, locating sleeve, dowel pin, centering plug, unit centering...



#### GUIDING

Ball guiding, smooth guiding, support pillar, demountable block...



#### **EJECTING**

Accessorles, ejector pin, ejection device, air valve, slide device...



#### **INJECTION**

Sprue bushing, polishing stone, stripper, temperature controller...



#### **TRACEABILITY**

Cycle counter, date stamp...



#### 

Coupling, cartridge heater, o-ring, extended socket, mcool-bridge, coiled nozzle heater, staubli, connectors, insulating plates...







#### **SCREW**

Shoulder bolt, shoulder bolt Dynacron, candle, spring plunger, headless screw, cylindrical head screw...



# S S

#### SPRINGS

Guide bolt, spring adjustement screws, urethane spring, gas spring, rectangular wire die spring, spacer, disc spring...





#### CYLINDERS

Block cylinder, cooled block cylinder, cartridge cylinder, cooled cartridge cylinder, large stroke cylinder, sensor, accessories...

CUMSA





Articulate rings, lifting pins, fixed rings...





**PUNCH DIE** 

Cylindric