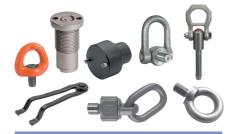

#### CYLINDERS

Block cylinder, cooled block cylinder, cartridge cylinder, cooled cartridge cylinder, large stroke cylinder, sensor, accessories...

CUMSA

Articulate rings, lifting pins, fixed rings...

**PUNCH DIE** 