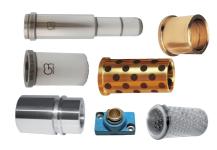

#### **WEAR PLATE**

Steel wear plate, brass/selflubricating brass wear plate/ angle, bronze wear plate, electro-pneumatic plate...

#### LOCATING

Locating ring, locating sleeve, dowel pin, centering plug, unit centering...

#### GUIDING

Ball guiding, smooth guiding, support pillar, demountable block...