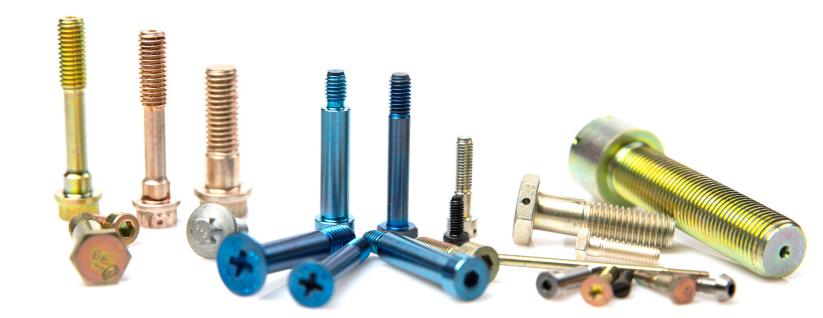

# **SPECIAL OR STANDARDISED** SCREWS

AERONAUTICS, SPATIAL, DEFENCE

#### MATERIAL

- Alloyed steel : 30 NCD 16, 35 NC 6, 35 NCD 16, 42 CD 4
- Stainless steel : EZ6 NCT 25, Z15 CN 17-03, Z2 CN 18-10, Z10 CNT 18-11, Z12 CNDV 12, Z30 C13
- Titanium : TA 6V
- Inconel : NC 19 Fe

#### WHAT SCREW ?

- Choice according to standard and normalised features.
- Choice according to screw ranges (thread shapes, head shapes, etc.).
- Choice by material (steel, stainless steel, etc.).
- Choice according to market specifications (industry, aeronautics, space, defence, etc.)