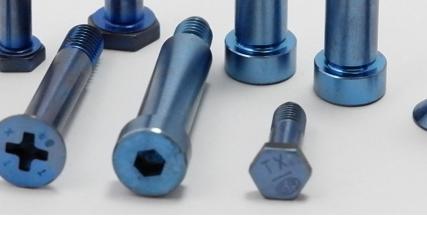

# **SPECIAL OR STANDARDISED** SCREWS

AERONAUTICS, SPATIAL, DEFENCE

#### HISTORY

RABOURDIN started production of special hardware in 1946 under the name AERO-VIS. We have gained experience in hot stamping of Steel, Stainless Steel, Titanium and Inconel screw heads.

RABOURDIN manufactures standard hardware up to 500 mm in length and special hardware for a wide range of applications: tools, automotive industry (prototypes, formula1), aeronautics industry, space and defence. We join GIFAS as an active member of the AERO-PME committee.

#### WHAT SCREW ?

- Choice according to standard and normalised features.
- Choice according to screw ranges (thread shapes, head shapes, etc.).
- Choice by material (steel, stainless steel, etc.).
- Choice according to market specifications (industry, aeronautics, space, defence, etc.)