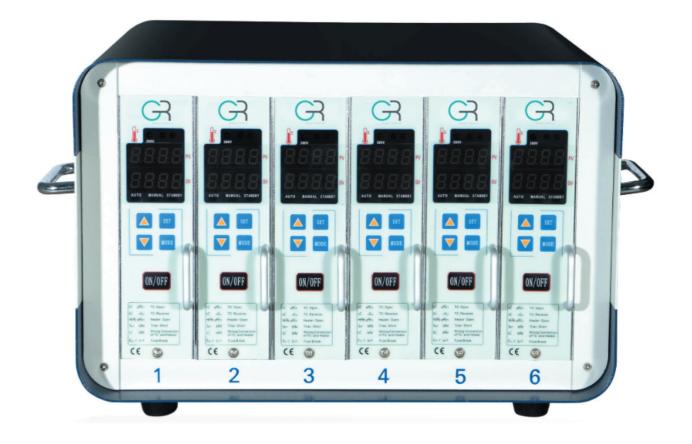

Ref. **6845** 

Robust and reliable, our temperature controller offers process control with an emphasis on ease of installation and operation. Equipped with the latest technological developments, it offers a complete regulation and meets the needs of hot channels.

| REFERENCES         | Designations                                     |
|--------------------|--------------------------------------------------|
| 6845-DXC-TTC-2P    | Temperature Controller DXC-TTC Model 2 Zones     |
| 6845-DXC-TTC-4P    | Temperature Controller DXC-TTC Model 4 Zones     |
| 6845-DXC-TTC-6P    | Temperature Controller DXC-TTC Model 6 Zones     |
| 6845-DXC-TTC-8P    | Temperature Controller DXC-TTC Model 8 Zones     |
| 6845-DXC-TTC-10P   | Temperature Controller DXC-TTC Model 10 Zones    |
| 6845-DXC-TTC-12P   | Temperature Controller DXC-TTC Model 12 Zones    |
| 6845-DXC-TTC-16P   | Temperature Controller DXC-TTC Model 16 Zones    |
| 6845-DXC-TTC-CARD  | Temperature Controller DXC-TTC 2 Zone Spare Card |
| 6845-DXC-ETC-1P    | Temperature Controller DXC-ETC Model 1 Zone      |
| 6845-DXC-ETC-2P    | Temperature Controller DXC-ETC Model 2 Zone      |
| 6845-DXC-ETC-4P    | Temperature Controller DXC-ETC Model 4 Zones     |
| 6845-DXC-ETC-6P    | Temperature Controller DXC-ETC Model 6 Zones     |
| 6845-DXC-ETC-8P    | Temperature Controller DXC-ETC Model 8 Zones     |
| 6845-DXC-ETC-10P   | Temperature Controller DXC-ETC Model 10 Zones    |
| 6845-DXC-ETC-12P   | Temperature Controller DXC-ETC Model 12 Zones    |
| 6845-DXC-ETC-CARD  | Temperature Controller DXC-ETC Spare Card        |
| 6845-DXC-HMTC-6P   | Temperature Controller DXC-HMT Model 6 Zones     |
| 6845-DXC-HMTC-12P  | Temperature Controller DXC-HMT Model 12 Zones    |
| 6845-DXC-HMTC-24P  | Temperature Controller DXC-HMT Model 24 Zones    |
| 6845-DXC-HMTC-30P  | Temperature Controller DXC-HMT Model 30 Zones    |
| 6845-DXC-HMTC-32P  | Temperature Controller DXC-HMT Model 32 Zones    |
| 6845-DXC-HMTC-36P  | Temperature Controller DXC-HMT Model 36 Zones    |
| 6845-DXC-HMTC-40P  | Temperature Controller DXC-HMT Model 40 Zones    |
| 6845-DXC-HMTC-48P  | Temperature Controller DXC-HMT Model 48 Zones    |
| 6845-DXC-HMTC-CARD | Temperature Controller DXC-HMT 2 Zone Spare Card |
| 6845-CP-1          | Power Connector                                  |
| 6845-CT-1          | Thermocouple Connector                           |
| 6845-CPT-1         | Yellow Power/Thermocouple connector              |