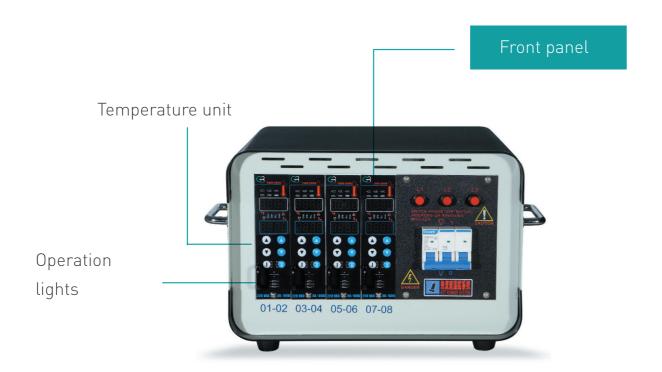

Ref. **6845** 

Robust and reliable, our temperature controller offers process control with an emphasis on ease of installation and operation. Equipped with the latest technological developments, it offers a complete regulation and meets the needs of hot channels.

| REFERENCES         | Designations                                     |
|--------------------|--------------------------------------------------|
| 6845-DXC-TTC-2P    | Temperature Controller DXC-TTC Model 2 Zones     |
| 6845-DXC-TTC-4P    | Temperature Controller DXC-TTC Model 4 Zones     |
| 6845-DXC-TTC-6P    | Temperature Controller DXC-TTC Model 6 Zones     |
| 6845-DXC-TTC-8P    | Temperature Controller DXC-TTC Model 8 Zones     |
| 6845-DXC-TTC-10P   | Temperature Controller DXC-TTC Model 10 Zones    |
| 6845-DXC-TTC-12P   | Temperature Controller DXC-TTC Model 12 Zones    |
| 6845-DXC-TTC-16P   | Temperature Controller DXC-TTC Model 16 Zones    |
| 6845-DXC-TTC-CARD  | Temperature Controller DXC-TTC 2 Zone Spare Card |
| 6845-DXC-ETC-1P    | Temperature Controller DXC-ETC Model 1 Zone      |
| 6845-DXC-ETC-2P    | Temperature Controller DXC-ETC Model 2 Zone      |
| 6845-DXC-ETC-4P    | Temperature Controller DXC-ETC Model 4 Zones     |
| 6845-DXC-ETC-6P    | Temperature Controller DXC-ETC Model 6 Zones     |
| 6845-DXC-ETC-8P    | Temperature Controller DXC-ETC Model 8 Zones     |
| 6845-DXC-ETC-10P   | Temperature Controller DXC-ETC Model 10 Zones    |
| 6845-DXC-ETC-12P   | Temperature Controller DXC-ETC Model 12 Zones    |
| 6845-DXC-ETC-CARD  | Temperature Controller DXC-ETC Spare Card        |
| 6845-DXC-HMTC-6P   | Temperature Controller DXC-HMT Model 6 Zones     |
| 6845-DXC-HMTC-12P  | Temperature Controller DXC-HMT Model 12 Zones    |
| 6845-DXC-HMTC-24P  | Temperature Controller DXC-HMT Model 24 Zones    |
| 6845-DXC-HMTC-30P  | Temperature Controller DXC-HMT Model 30 Zones    |
| 6845-DXC-HMTC-32P  | Temperature Controller DXC-HMT Model 32 Zones    |
| 6845-DXC-HMTC-36P  | Temperature Controller DXC-HMT Model 36 Zones    |
| 6845-DXC-HMTC-40P  | Temperature Controller DXC-HMT Model 40 Zones    |
| 6845-DXC-HMTC-48P  | Temperature Controller DXC-HMT Model 48 Zones    |
| 6845-DXC-HMTC-CARD | Temperature Controller DXC-HMT 2 Zone Spare Card |
| 6845-CP-1          | Power Connector                                  |
| 6845-CT-1          | Thermocouple Connector                           |
| 6845-CPT-1         | Yellow Power/Thermocouple connector              |

### **SPECIAL FUNCTIONS**

- High resolution
- High speed
- Error display
- Dehumidification function of the constant heating at low power
- Preventive maintenance function
- Contactless switch
- 2 to 48 configurable zones